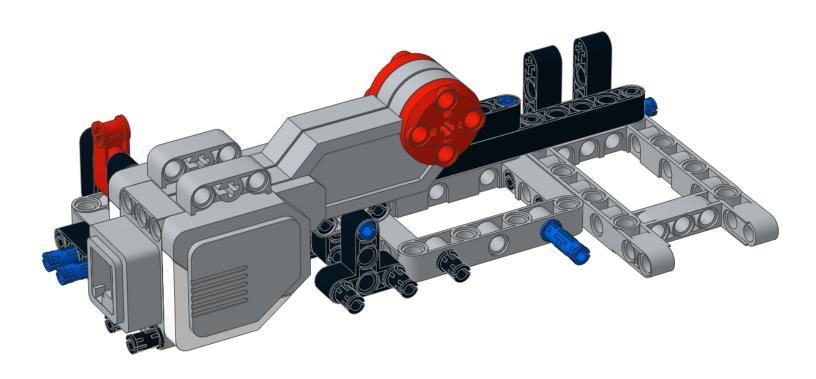

#### EV Egg Bot

#### 143 pieces

A custom model design by Jason Allemann

All the parts needed to build this model are available from set 31313 Mindstorms EV3. For the program file, wiring instructions and more information visit jkbrickworks.com.











































































































































































1609 EV Egg Bot

A custom model design by Jason Allemann

Copyright © 2016

To see more of our models, visit jkbrickworks.com

These instructions were created using the LDraw system of tools. For more information, visit <a href="ldraw.org">ldraw.org</a>. Publishing was done using Instructor version 1.6

These instructions and the model they depict are in no way sponsored, endorsed, or authorized by The LEGO Group.