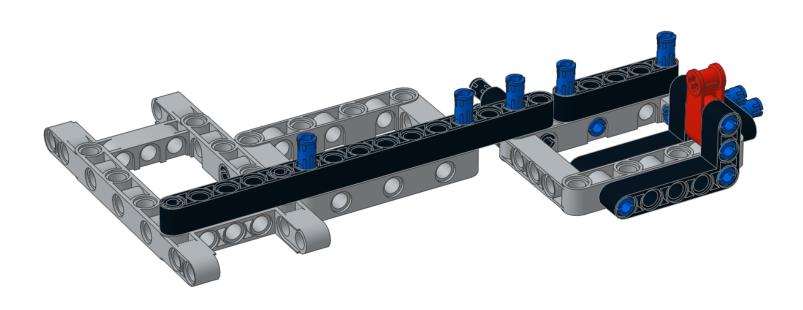

#### EV Egg Bot

#### 143 pieces

A custom model design by Jason Allemann

All the parts needed to build this model are available from set 31313 Mindstorms EV3. For the program file, wiring instructions and more information visit jkbrickworks.com.











































































































































































1609 EV Egg Bot

A custom model design by Jason Allemann

Copyright © 2016

To see more of our models, visit jkbrickworks.com

These instructions were created using the LDraw system of tools. For more information, visit <a href="ldraw.org">ldraw.org</a>. Publishing was done using Instructor version 1.6

These instructions and the model they depict are in no way sponsored, endorsed, or authorized by The LEGO Group.