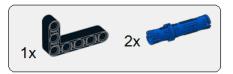

#### EV Egg Bot

#### 143 pieces

A custom model design by Jason Allemann

All the parts needed to build this model are available from set 31313 Mindstorms EV3. For the program file, wiring instructions and more information visit jkbrickworks.com.











































































































































































1609 EV Egg Bot

A custom model design by Jason Allemann

Copyright © 2016

To see more of our models, visit jkbrickworks.com

These instructions were created using the LDraw system of tools. For more information, visit <a href="ldraw.org">ldraw.org</a>. Publishing was done using Instructor version 1.6

These instructions and the model they depict are in no way sponsored, endorsed, or authorized by The LEGO Group.