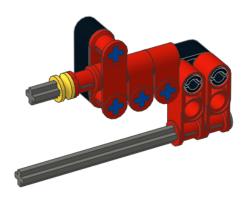

#### EV Egg Bot

#### 143 pieces

A custom model design by Jason Allemann

All the parts needed to build this model are available from set 31313 Mindstorms EV3. For the program file, wiring instructions and more information visit jkbrickworks.com.