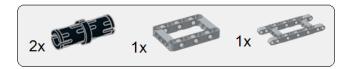

#### EV Egg Bot

#### 143 pieces

A custom model design by Jason Allemann

All the parts needed to build this model are available from set 31313 Mindstorms EV3. For the program file, wiring instructions and more information visit jkbrickworks.com.











































































































































































1609 EV Egg Bot

A custom model design by Jason Allemann

Copyright © 2016

To see more of our models, visit jkbrickworks.com

These instructions were created using the LDraw system of tools. For more information, visit <a href="ldraw.org">ldraw.org</a>. Publishing was done using Instructor version 1.6

These instructions and the model they depict are in no way sponsored, endorsed, or authorized by The LEGO Group.