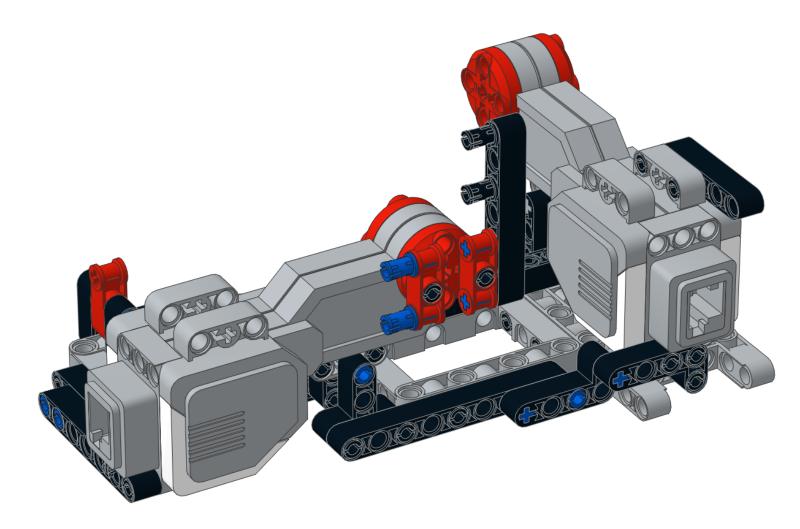

#### EV Egg Bot

#### 143 pieces

A custom model design by Jason Allemann

All the parts needed to build this model are available from set 31313 Mindstorms EV3. For the program file, wiring instructions and more information visit jkbrickworks.com.