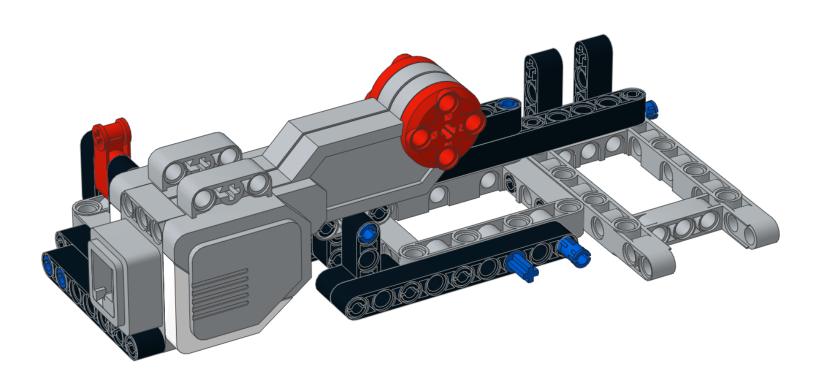

#### EV Egg Bot

#### 143 pieces

A custom model design by Jason Allemann

All the parts needed to build this model are available from set 31313 Mindstorms EV3. For the program file, wiring instructions and more information visit jkbrickworks.com.











































































































































































1609 EV Egg Bot

A custom model design by Jason Allemann

Copyright © 2016

To see more of our models, visit jkbrickworks.com

These instructions were created using the LDraw system of tools. For more information, visit <a href="ldraw.org">ldraw.org</a>. Publishing was done using Instructor version 1.6

These instructions and the model they depict are in no way sponsored, endorsed, or authorized by The LEGO Group.