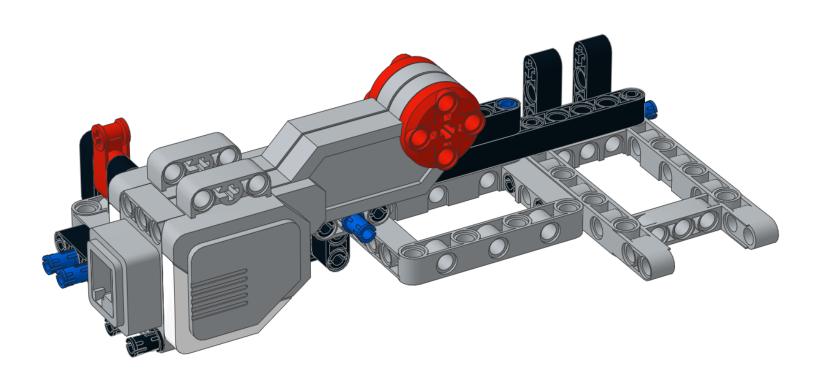

#### EV Egg Bot

#### 143 pieces

A custom model design by Jason Allemann

All the parts needed to build this model are available from set 31313 Mindstorms EV3. For the program file, wiring instructions and more information visit jkbrickworks.com.











































































































































































1609 EV Egg Bot

A custom model design by Jason Allemann

Copyright © 2016

To see more of our models, visit jkbrickworks.com

These instructions were created using the LDraw system of tools. For more information, visit <a href="ldraw.org">ldraw.org</a>. Publishing was done using Instructor version 1.6

These instructions and the model they depict are in no way sponsored, endorsed, or authorized by The LEGO Group.