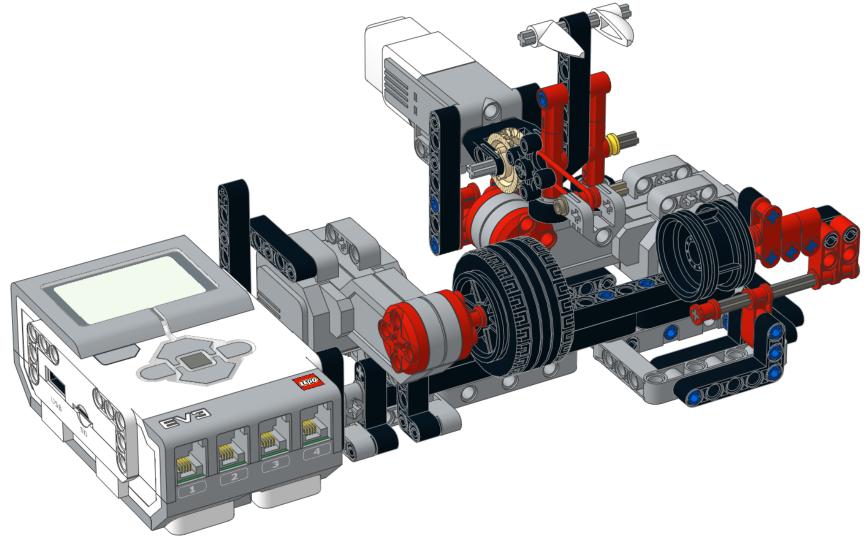

#### EV Egg Bot

#### 143 pieces

A custom model design by Jason Allemann

All the parts needed to build this model are available from set 31313 Mindstorms EV3. For the program file, wiring instructions and more information visit jkbrickworks.com.