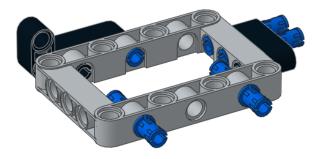

#### EV Egg Bot

#### 143 pieces

A custom model design by Jason Allemann

All the parts needed to build this model are available from set 31313 Mindstorms EV3. For the program file, wiring instructions and more information visit jkbrickworks.com.











































































































































































1609 EV Egg Bot

A custom model design by Jason Allemann

Copyright © 2016

To see more of our models, visit jkbrickworks.com

These instructions were created using the LDraw system of tools. For more information, visit <a href="ldraw.org">ldraw.org</a>. Publishing was done using Instructor version 1.6

These instructions and the model they depict are in no way sponsored, endorsed, or authorized by The LEGO Group.