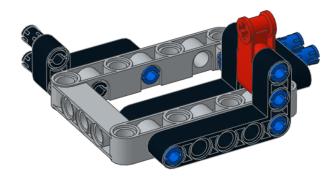

#### EV Egg Bot

#### 143 pieces

A custom model design by Jason Allemann

All the parts needed to build this model are available from set 31313 Mindstorms EV3. For the program file, wiring instructions and more information visit jkbrickworks.com.











































































































































































1609 EV Egg Bot

A custom model design by Jason Allemann

Copyright © 2016

To see more of our models, visit jkbrickworks.com

These instructions were created using the LDraw system of tools. For more information, visit <a href="ldraw.org">ldraw.org</a>. Publishing was done using Instructor version 1.6

These instructions and the model they depict are in no way sponsored, endorsed, or authorized by The LEGO Group.