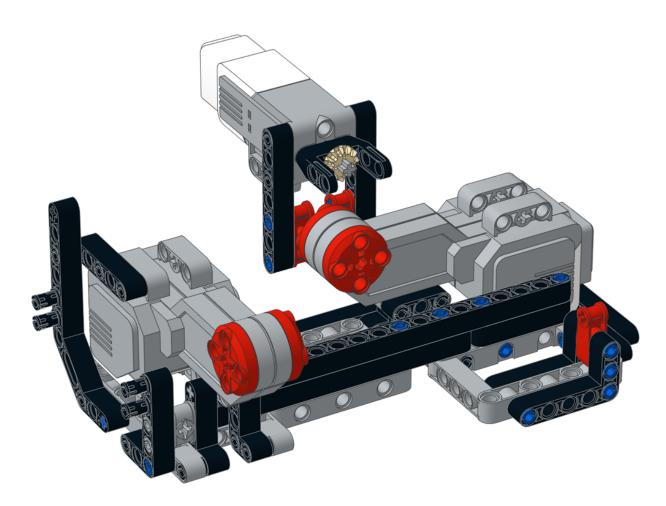

#### EV Egg Bot

#### 143 pieces

A custom model design by Jason Allemann

All the parts needed to build this model are available from set 31313 Mindstorms EV3. For the program file, wiring instructions and more information visit jkbrickworks.com.