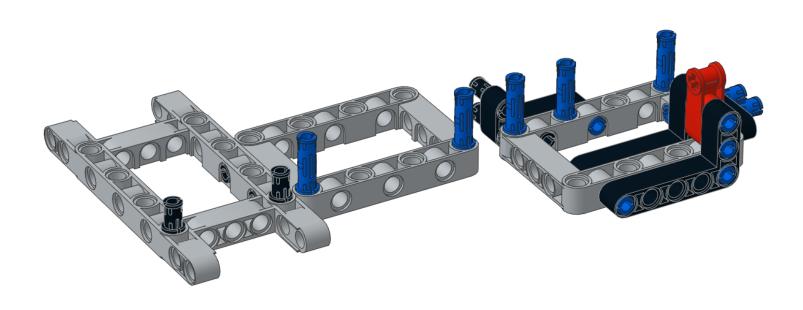

#### EV Egg Bot

#### 143 pieces

A custom model design by Jason Allemann

All the parts needed to build this model are available from set 31313 Mindstorms EV3. For the program file, wiring instructions and more information visit jkbrickworks.com.











































































































































































1609 EV Egg Bot

A custom model design by Jason Allemann

Copyright © 2016

To see more of our models, visit jkbrickworks.com

These instructions were created using the LDraw system of tools. For more information, visit <a href="ldraw.org">ldraw.org</a>. Publishing was done using Instructor version 1.6

These instructions and the model they depict are in no way sponsored, endorsed, or authorized by The LEGO Group.