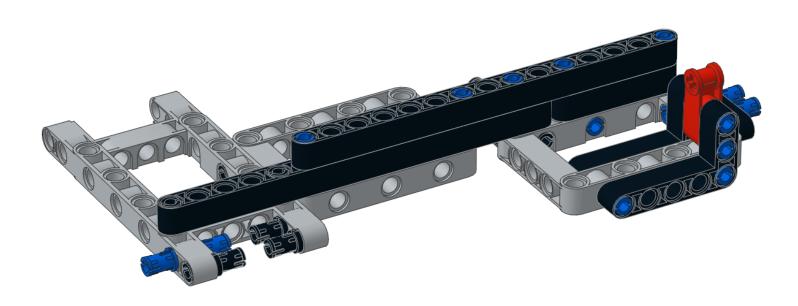

#### EV Egg Bot

#### 143 pieces

A custom model design by Jason Allemann

All the parts needed to build this model are available from set 31313 Mindstorms EV3. For the program file, wiring instructions and more information visit jkbrickworks.com.











































































































































































1609 EV Egg Bot

A custom model design by Jason Allemann

Copyright © 2016

To see more of our models, visit jkbrickworks.com

These instructions were created using the LDraw system of tools. For more information, visit <a href="ldraw.org">ldraw.org</a>. Publishing was done using Instructor version 1.6

These instructions and the model they depict are in no way sponsored, endorsed, or authorized by The LEGO Group.