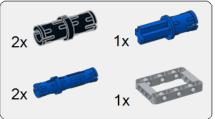

#### EV Egg Bot

#### 143 pieces

A custom model design by Jason Allemann

All the parts needed to build this model are available from set 31313 Mindstorms EV3. For the program file, wiring instructions and more information visit jkbrickworks.com.











































































































































































1609 EV Egg Bot

A custom model design by Jason Allemann

Copyright © 2016

To see more of our models, visit jkbrickworks.com

These instructions were created using the LDraw system of tools. For more information, visit <a href="ldraw.org">ldraw.org</a>. Publishing was done using Instructor version 1.6

These instructions and the model they depict are in no way sponsored, endorsed, or authorized by The LEGO Group.