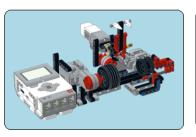

#### EV Egg Bot

#### 143 pieces

A custom model design by Jason Allemann

All the parts needed to build this model are available from set 31313 Mindstorms EV3. For the program file, wiring instructions and more information visit jkbrickworks.com.