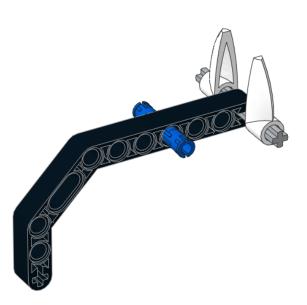

#### EV Egg Bot

#### 143 pieces

A custom model design by Jason Allemann

All the parts needed to build this model are available from set 31313 Mindstorms EV3. For the program file, wiring instructions and more information visit jkbrickworks.com.











































































































































































1609 EV Egg Bot

A custom model design by Jason Allemann

Copyright © 2016

To see more of our models, visit jkbrickworks.com

These instructions were created using the LDraw system of tools. For more information, visit <a href="ldraw.org">ldraw.org</a>. Publishing was done using Instructor version 1.6

These instructions and the model they depict are in no way sponsored, endorsed, or authorized by The LEGO Group.