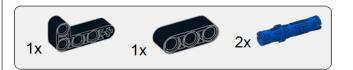

#### EV Egg Bot

#### 143 pieces

A custom model design by Jason Allemann

All the parts needed to build this model are available from set 31313 Mindstorms EV3. For the program file, wiring instructions and more information visit jkbrickworks.com.











































































































































































1609 EV Egg Bot

A custom model design by Jason Allemann

Copyright © 2016

To see more of our models, visit jkbrickworks.com

These instructions were created using the LDraw system of tools. For more information, visit <a href="ldraw.org">ldraw.org</a>. Publishing was done using Instructor version 1.6

These instructions and the model they depict are in no way sponsored, endorsed, or authorized by The LEGO Group.