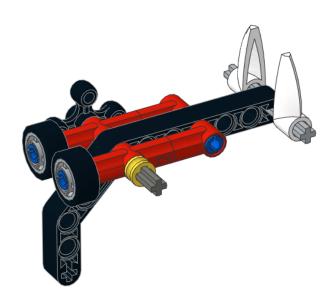

#### EV Egg Bot

#### 143 pieces

A custom model design by Jason Allemann

All the parts needed to build this model are available from set 31313 Mindstorms EV3. For the program file, wiring instructions and more information visit jkbrickworks.com.











































































































































































1609 EV Egg Bot

A custom model design by Jason Allemann

Copyright © 2016

To see more of our models, visit jkbrickworks.com

These instructions were created using the LDraw system of tools. For more information, visit <a href="ldraw.org">ldraw.org</a>. Publishing was done using Instructor version 1.6

These instructions and the model they depict are in no way sponsored, endorsed, or authorized by The LEGO Group.