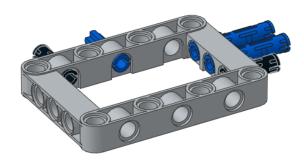

#### EV Egg Bot

#### 143 pieces

A custom model design by Jason Allemann

All the parts needed to build this model are available from set 31313 Mindstorms EV3. For the program file, wiring instructions and more information visit jkbrickworks.com.











































































































































































1609 EV Egg Bot

A custom model design by Jason Allemann

Copyright © 2016

To see more of our models, visit jkbrickworks.com

These instructions were created using the LDraw system of tools. For more information, visit <a href="ldraw.org">ldraw.org</a>. Publishing was done using Instructor version 1.6

These instructions and the model they depict are in no way sponsored, endorsed, or authorized by The LEGO Group.