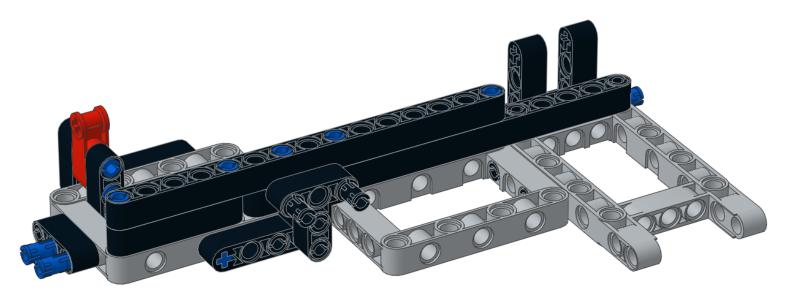

#### EV Egg Bot

#### 143 pieces

A custom model design by Jason Allemann

All the parts needed to build this model are available from set 31313 Mindstorms EV3. For the program file, wiring instructions and more information visit jkbrickworks.com.











































































































































































1609 EV Egg Bot

A custom model design by Jason Allemann

Copyright © 2016

To see more of our models, visit jkbrickworks.com

These instructions were created using the LDraw system of tools. For more information, visit <a href="ldraw.org">ldraw.org</a>. Publishing was done using Instructor version 1.6

These instructions and the model they depict are in no way sponsored, endorsed, or authorized by The LEGO Group.