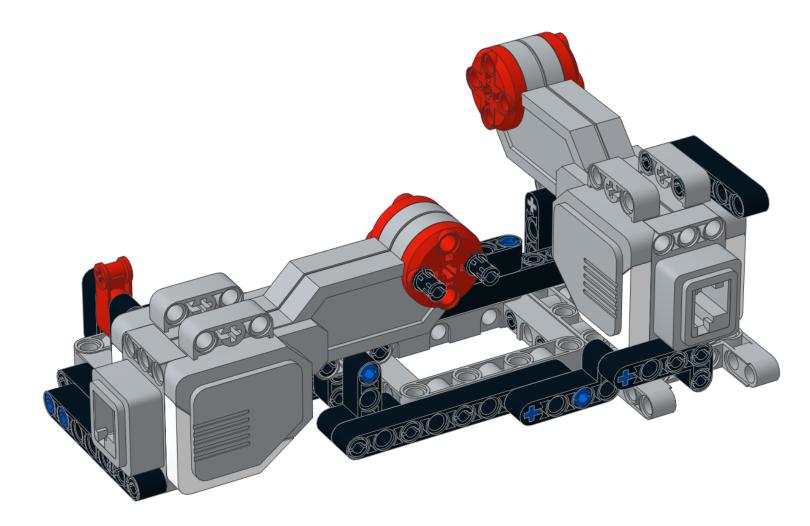

#### EV Egg Bot

#### 143 pieces

A custom model design by Jason Allemann

All the parts needed to build this model are available from set 31313 Mindstorms EV3. For the program file, wiring instructions and more information visit jkbrickworks.com.