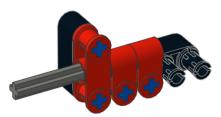

#### EV Egg Bot

#### 143 pieces

A custom model design by Jason Allemann

All the parts needed to build this model are available from set 31313 Mindstorms EV3. For the program file, wiring instructions and more information visit jkbrickworks.com.