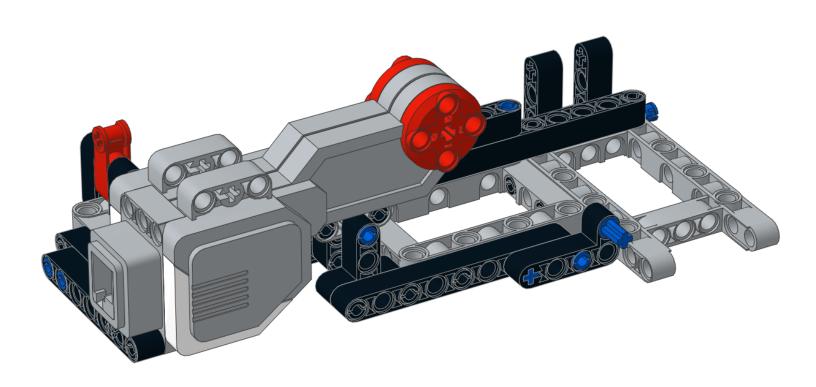

#### EV Egg Bot

#### 143 pieces

A custom model design by Jason Allemann

All the parts needed to build this model are available from set 31313 Mindstorms EV3. For the program file, wiring instructions and more information visit jkbrickworks.com.











































































































































































1609 EV Egg Bot

A custom model design by Jason Allemann

Copyright © 2016

To see more of our models, visit jkbrickworks.com

These instructions were created using the LDraw system of tools. For more information, visit <a href="ldraw.org">ldraw.org</a>. Publishing was done using Instructor version 1.6

These instructions and the model they depict are in no way sponsored, endorsed, or authorized by The LEGO Group.