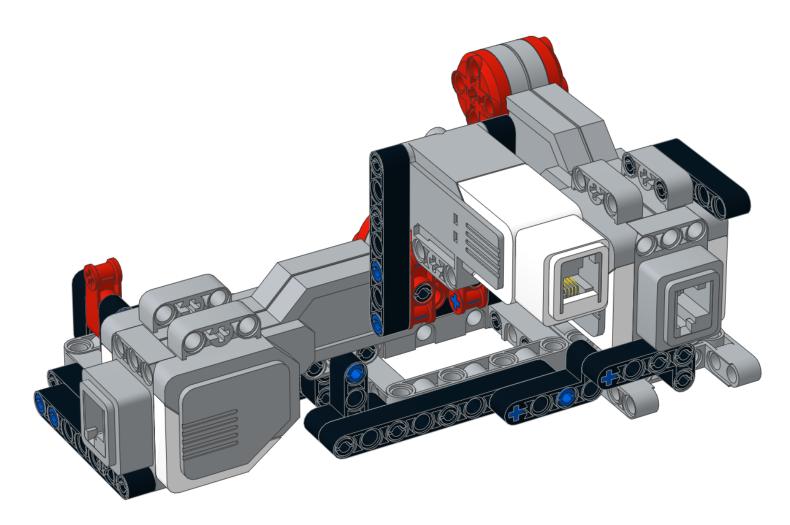

#### EV Egg Bot

#### 143 pieces

A custom model design by Jason Allemann

All the parts needed to build this model are available from set 31313 Mindstorms EV3. For the program file, wiring instructions and more information visit jkbrickworks.com.