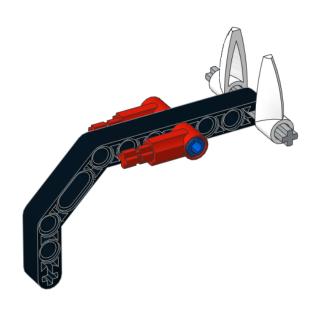

#### EV Egg Bot

#### 143 pieces

A custom model design by Jason Allemann

All the parts needed to build this model are available from set 31313 Mindstorms EV3. For the program file, wiring instructions and more information visit jkbrickworks.com.











































































































































































1609 EV Egg Bot

A custom model design by Jason Allemann

Copyright © 2016

To see more of our models, visit jkbrickworks.com

These instructions were created using the LDraw system of tools. For more information, visit <a href="ldraw.org">ldraw.org</a>. Publishing was done using Instructor version 1.6

These instructions and the model they depict are in no way sponsored, endorsed, or authorized by The LEGO Group.