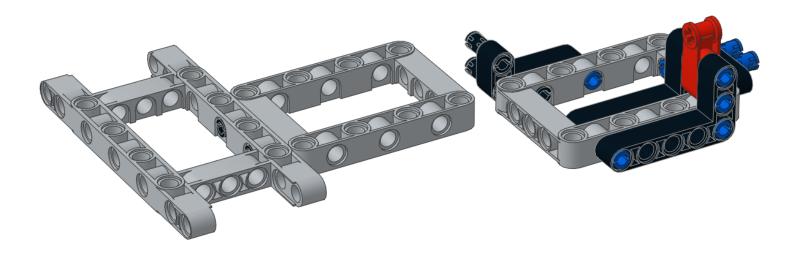

#### EV Egg Bot

#### 143 pieces

A custom model design by Jason Allemann

All the parts needed to build this model are available from set 31313 Mindstorms EV3. For the program file, wiring instructions and more information visit jkbrickworks.com.











































































































































































1609 EV Egg Bot

A custom model design by Jason Allemann

Copyright © 2016

To see more of our models, visit jkbrickworks.com

These instructions were created using the LDraw system of tools. For more information, visit <a href="ldraw.org">ldraw.org</a>. Publishing was done using Instructor version 1.6

These instructions and the model they depict are in no way sponsored, endorsed, or authorized by The LEGO Group.