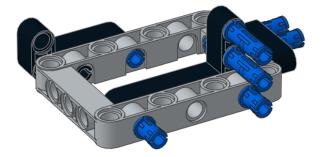

#### EV Egg Bot

#### 143 pieces

A custom model design by Jason Allemann

All the parts needed to build this model are available from set 31313 Mindstorms EV3. For the program file, wiring instructions and more information visit jkbrickworks.com.











































































































































































1609 EV Egg Bot

A custom model design by Jason Allemann

Copyright © 2016

To see more of our models, visit jkbrickworks.com

These instructions were created using the LDraw system of tools. For more information, visit <a href="ldraw.org">ldraw.org</a>. Publishing was done using Instructor version 1.6

These instructions and the model they depict are in no way sponsored, endorsed, or authorized by The LEGO Group.