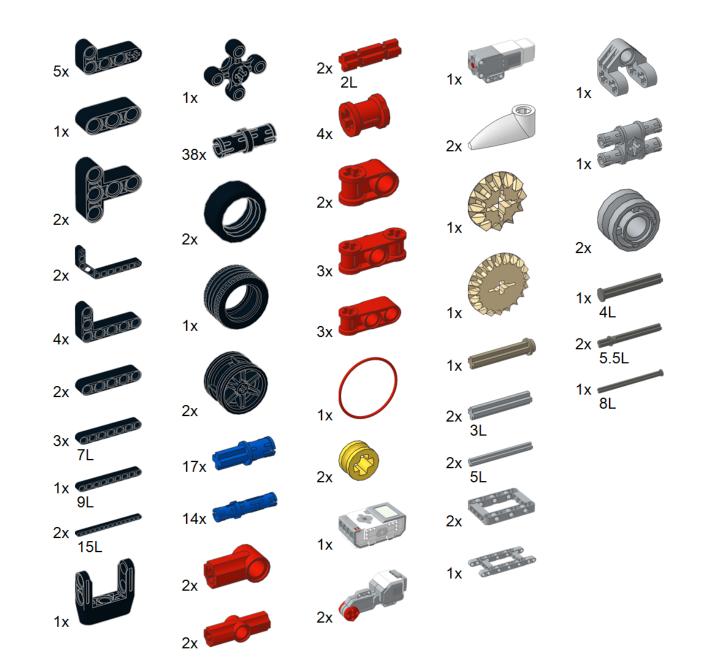

#### 143 pieces

A custom model design by Jason Allemann

All the parts needed to build this model are available from set 31313 Mindstorms EV3. For the program file, wiring instructions and more information visit jkbrickworks.com.