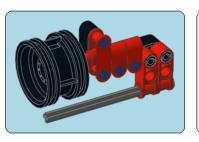

#### EV Egg Bot

#### 143 pieces

A custom model design by Jason Allemann

All the parts needed to build this model are available from set 31313 Mindstorms EV3. For the program file, wiring instructions and more information visit jkbrickworks.com.