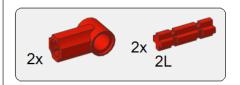

#### EV Egg Bot

#### 143 pieces

A custom model design by Jason Allemann

All the parts needed to build this model are available from set 31313 Mindstorms EV3. For the program file, wiring instructions and more information visit jkbrickworks.com.











































































































































































1609 EV Egg Bot

A custom model design by Jason Allemann

Copyright © 2016

To see more of our models, visit jkbrickworks.com

These instructions were created using the LDraw system of tools. For more information, visit <a href="ldraw.org">ldraw.org</a>. Publishing was done using Instructor version 1.6

These instructions and the model they depict are in no way sponsored, endorsed, or authorized by The LEGO Group.