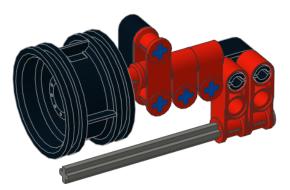

#### EV Egg Bot

#### 143 pieces

A custom model design by Jason Allemann

All the parts needed to build this model are available from set 31313 Mindstorms EV3. For the program file, wiring instructions and more information visit jkbrickworks.com.











































































































































































1609 EV Egg Bot

A custom model design by Jason Allemann

Copyright © 2016

To see more of our models, visit jkbrickworks.com

These instructions were created using the LDraw system of tools. For more information, visit <a href="ldraw.org">ldraw.org</a>. Publishing was done using Instructor version 1.6

These instructions and the model they depict are in no way sponsored, endorsed, or authorized by The LEGO Group.