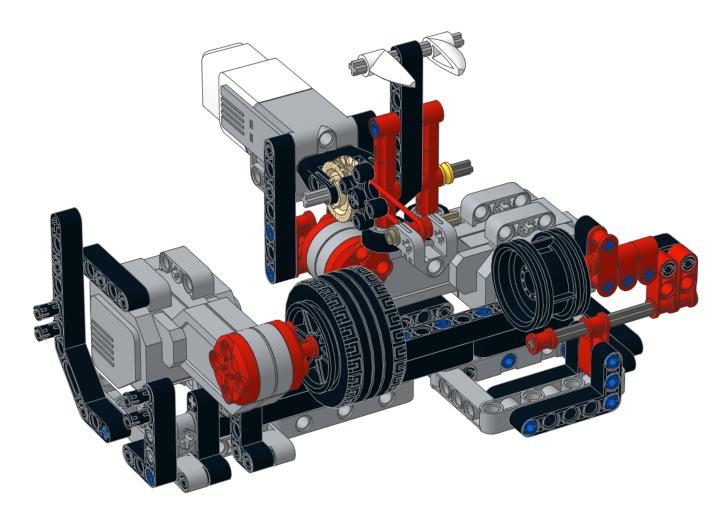

#### EV Egg Bot

#### 143 pieces

A custom model design by Jason Allemann

All the parts needed to build this model are available from set 31313 Mindstorms EV3. For the program file, wiring instructions and more information visit jkbrickworks.com.