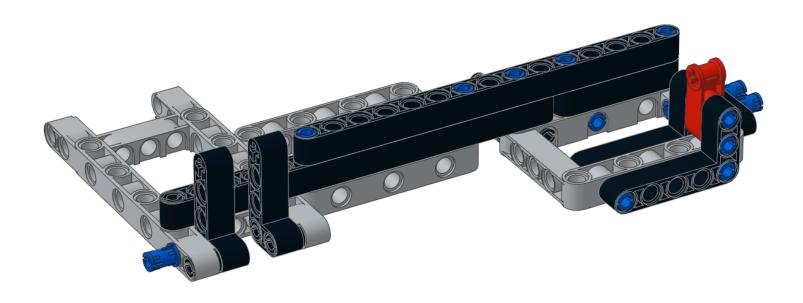

#### EV Egg Bot

#### 143 pieces

A custom model design by Jason Allemann

All the parts needed to build this model are available from set 31313 Mindstorms EV3. For the program file, wiring instructions and more information visit jkbrickworks.com.











































































































































































1609 EV Egg Bot

A custom model design by Jason Allemann

Copyright © 2016

To see more of our models, visit jkbrickworks.com

These instructions were created using the LDraw system of tools. For more information, visit <a href="ldraw.org">ldraw.org</a>. Publishing was done using Instructor version 1.6

These instructions and the model they depict are in no way sponsored, endorsed, or authorized by The LEGO Group.