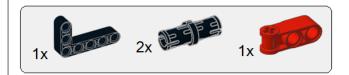

#### EV Egg Bot

#### 143 pieces

A custom model design by Jason Allemann

All the parts needed to build this model are available from set 31313 Mindstorms EV3. For the program file, wiring instructions and more information visit jkbrickworks.com.











































































































































































1609 EV Egg Bot

A custom model design by Jason Allemann

Copyright © 2016

To see more of our models, visit jkbrickworks.com

These instructions were created using the LDraw system of tools. For more information, visit <a href="ldraw.org">ldraw.org</a>. Publishing was done using Instructor version 1.6

These instructions and the model they depict are in no way sponsored, endorsed, or authorized by The LEGO Group.