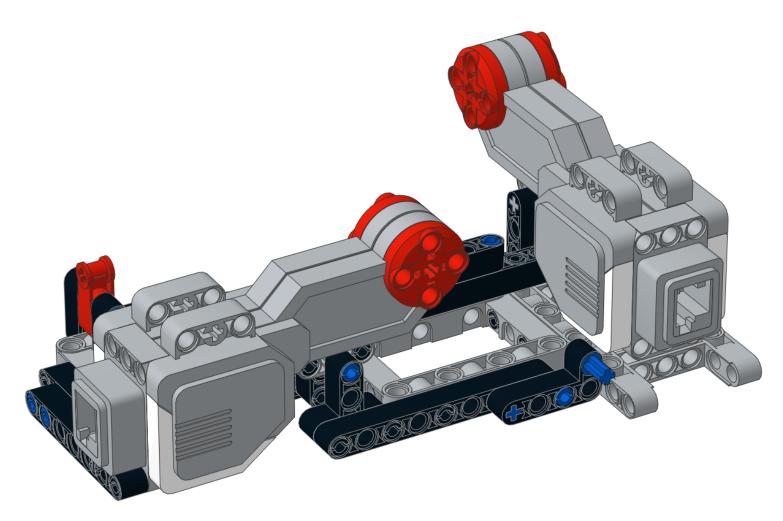

#### EV Egg Bot

#### 143 pieces

A custom model design by Jason Allemann

All the parts needed to build this model are available from set 31313 Mindstorms EV3. For the program file, wiring instructions and more information visit jkbrickworks.com.











































































































































































1609 EV Egg Bot

A custom model design by Jason Allemann

Copyright © 2016

To see more of our models, visit jkbrickworks.com

These instructions were created using the LDraw system of tools. For more information, visit <a href="ldraw.org">ldraw.org</a>. Publishing was done using Instructor version 1.6

These instructions and the model they depict are in no way sponsored, endorsed, or authorized by The LEGO Group.