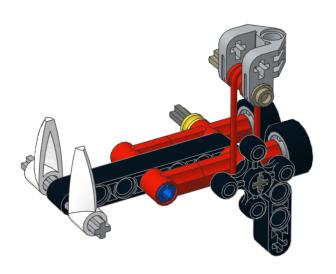

#### EV Egg Bot

#### 143 pieces

A custom model design by Jason Allemann

All the parts needed to build this model are available from set 31313 Mindstorms EV3. For the program file, wiring instructions and more information visit jkbrickworks.com.











































































































































































1609 EV Egg Bot

A custom model design by Jason Allemann

Copyright © 2016

To see more of our models, visit jkbrickworks.com

These instructions were created using the LDraw system of tools. For more information, visit <a href="ldraw.org">ldraw.org</a>. Publishing was done using Instructor version 1.6

These instructions and the model they depict are in no way sponsored, endorsed, or authorized by The LEGO Group.