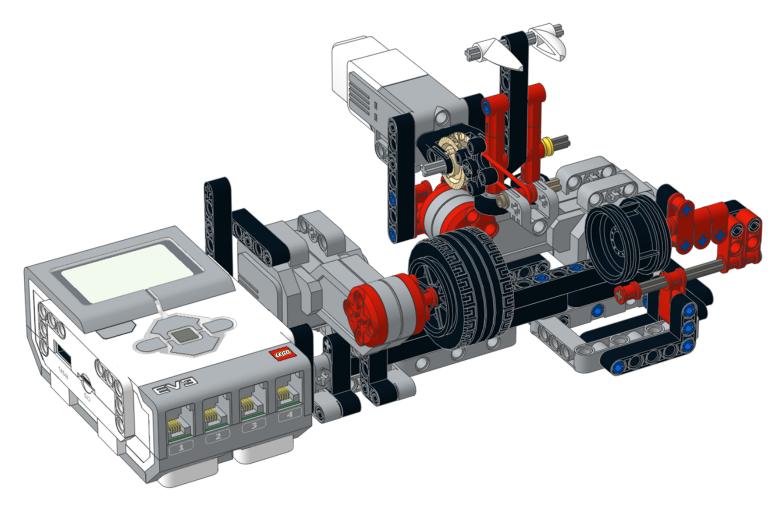

#### EV Egg Bot

#### 143 pieces

A custom model design by Jason Allemann

All the parts needed to build this model are available from set 31313 Mindstorms EV3. For the program file, wiring instructions and more information visit jkbrickworks.com.