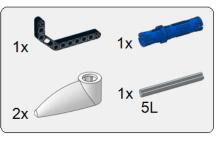

#### EV Egg Bot

#### 143 pieces

A custom model design by Jason Allemann

All the parts needed to build this model are available from set 31313 Mindstorms EV3. For the program file, wiring instructions and more information visit jkbrickworks.com.











































































































































































1609 EV Egg Bot

A custom model design by Jason Allemann

Copyright © 2016

To see more of our models, visit jkbrickworks.com

These instructions were created using the LDraw system of tools. For more information, visit <a href="ldraw.org">ldraw.org</a>. Publishing was done using Instructor version 1.6

These instructions and the model they depict are in no way sponsored, endorsed, or authorized by The LEGO Group.