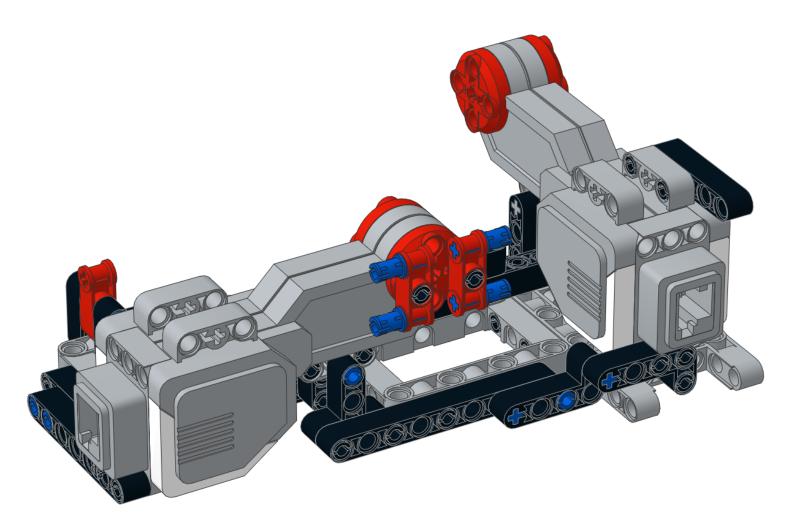

#### EV Egg Bot

#### 143 pieces

A custom model design by Jason Allemann

All the parts needed to build this model are available from set 31313 Mindstorms EV3. For the program file, wiring instructions and more information visit jkbrickworks.com.