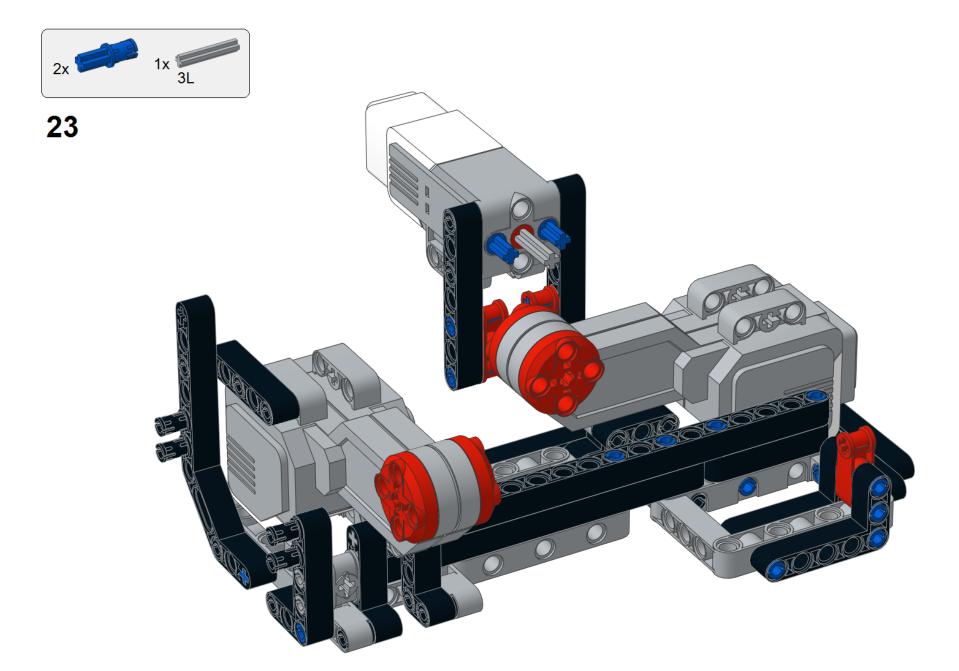

#### EV Egg Bot

#### 143 pieces

A custom model design by Jason Allemann

All the parts needed to build this model are available from set 31313 Mindstorms EV3. For the program file, wiring instructions and more information visit jkbrickworks.com.