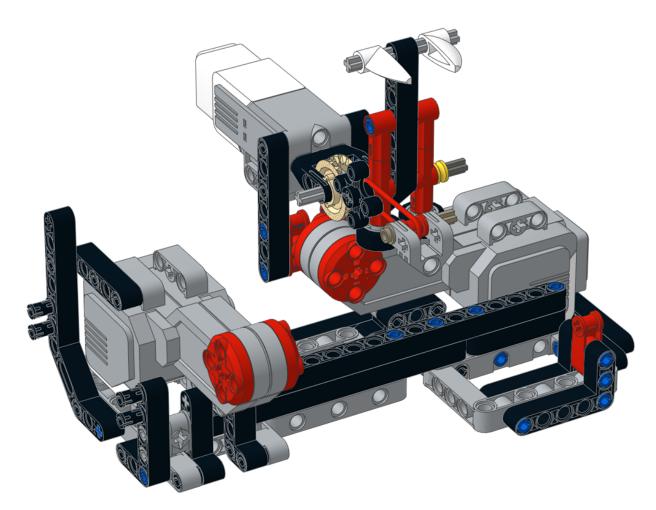

#### EV Egg Bot

#### 143 pieces

A custom model design by Jason Allemann

All the parts needed to build this model are available from set 31313 Mindstorms EV3. For the program file, wiring instructions and more information visit jkbrickworks.com.